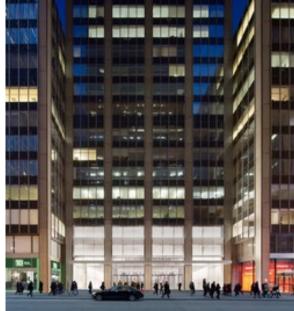

#### **LOCATION**

The Building occupies the entire block between 51st and 52nd Street along the eastern side of 6th Avenue.

#### **RENOVATION**

Vornado recently completed a lobby and triple-height glass curtain-wall entrance redevelopment which also included new destination dispatch elevators, sidewalk and entry paver replacement, new security systems, operating systems and HVAC upgrades.

#### **POINTS OF ENTRY**

Main entrance on Avenue of the Americas Entrance on 51st Street Entrance on 52nd Street