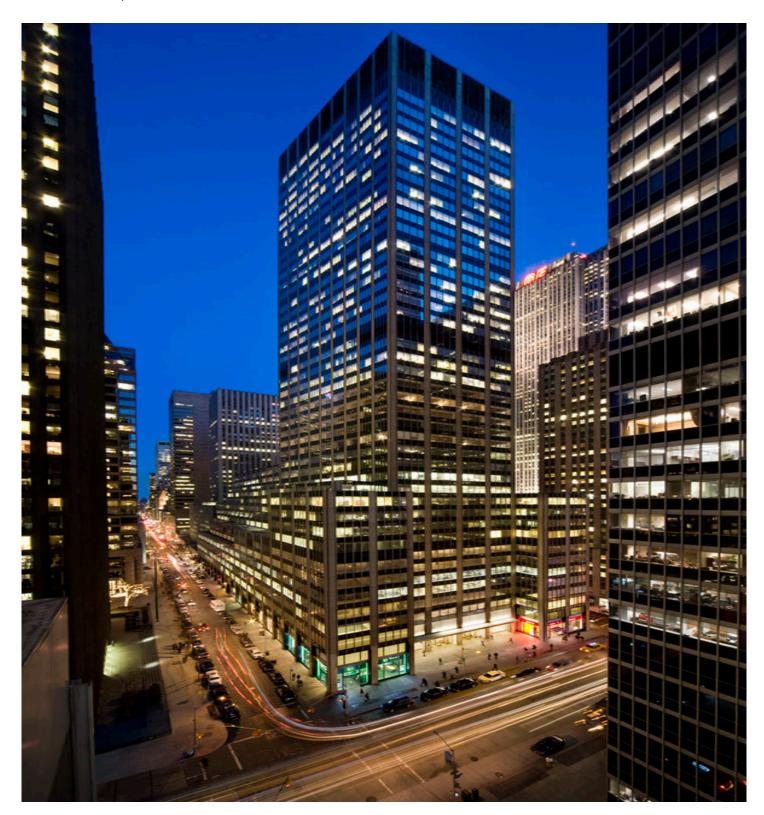

## **1290 AVENUE OF THE AMERICAS**

NEW YORK, MIDTOWN WEST

#### **LOCATION**

The Building occupies the entire block between 51st and 52nd Street along the eastern side of 6th Avenue.

#### **RENOVATION**

Vornado recently completed a lobby and triple-height glass curtain-wall entrance redevelopment which also included new destination dispatch elevators, sidewalk and entry paver replacement, new security systems, operating systems and HVAC upgrades.

#### **POINTS OF ENTRY**

Main entrance on Avenue of the Americas Entrance on 51st Street Entrance on 52nd Street